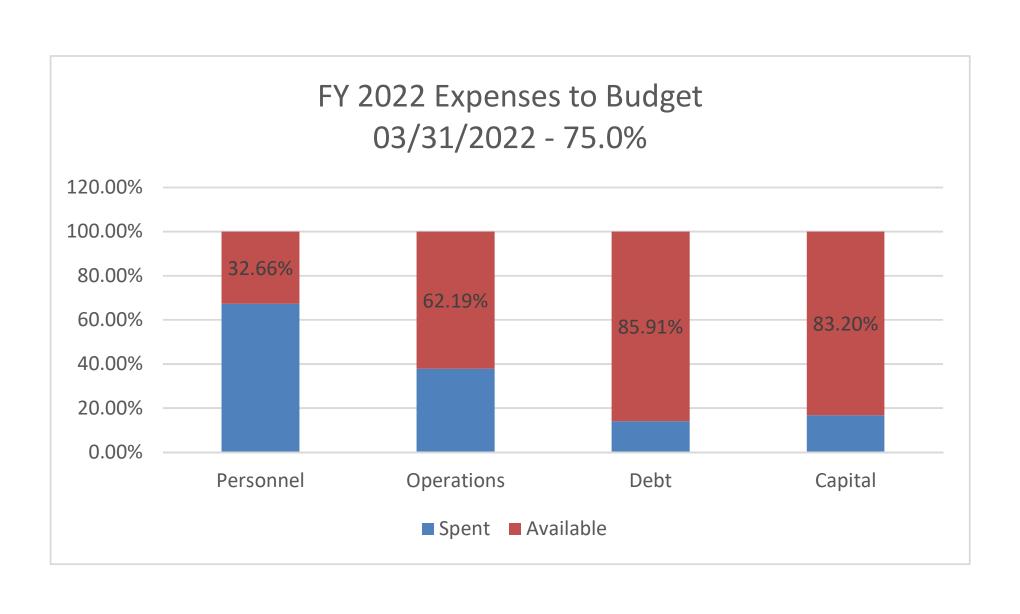

#### Personnel:

Personnel expenses through the first nine months are at 67.64% of budget compared to 69.12% at this same time last year. Several areas throughout the County continue to struggle to fill vacant positions and the County currently has 45 posted positions. While some offices are simply making due with less in the short term, 24/7 operations including Law Enforcement, Detention Center and the Rest Home are having to use overtime to fill posts.

#### **Operations:**

The operations area of the budget is showing low expenses at 37.81% three quarters of the way through the year. Areas of concern include:

- Attorney Mental Health Evaluations With expenses at 127.61% of budget, we have already exceeded the budget for mental health evaluations, but the need continues.
- County Emergency Fund 732.89%. This fund that houses the CARES Act funding that was received throughout the year. The expenses in this fund are fully offset by grant funding.
- Fair 86.28% is high, but expenses for the Fair are cyclical and should be fine by year end.

#### Debt:

Expenses are within expectations and will be within budgeted amounts. Lease payments associated with the new Fleet program are lower than anticipated because of delays in vehicle deliveries related to the pandemic.

#### **Capital Projects:**

Capital Project spending is low at 16.80% as we reserve funds for future projects. Spending continues on architectural and engineering work on several projects including and related to the Courts Building that was approved by voters. We will see significant spending in FY 2023 related to those projects.