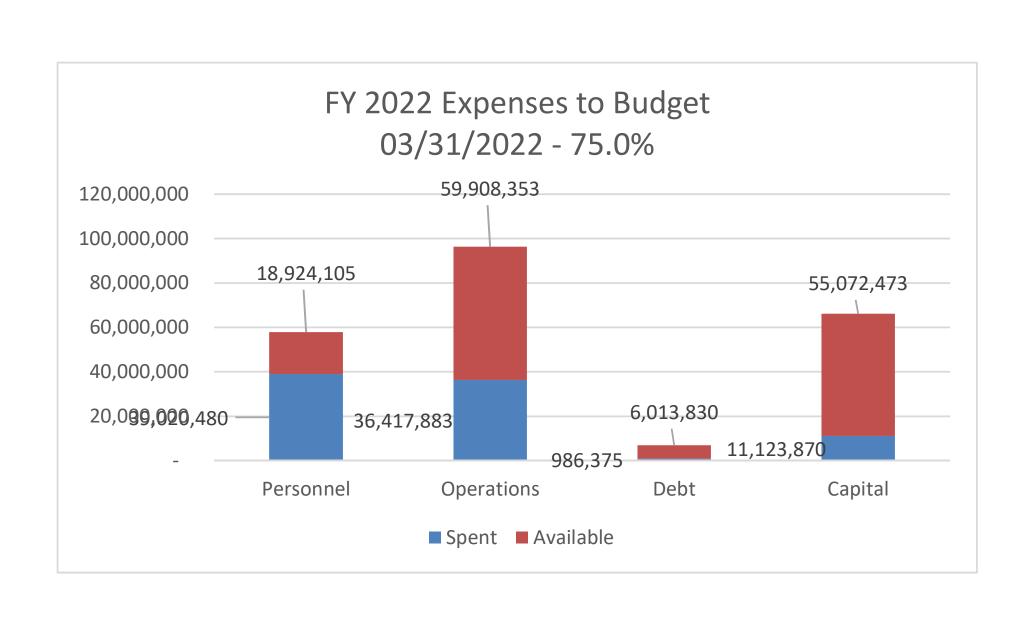

#### Personnel:

Personnel expenses through the first nine months are at 67.64% of budget compared to 69.12% at this same time last year. Several areas throughout the County continue to struggle to fill vacant positions and the County currently has 45 posted positions. While some offices are simply making due with less in the short term, 24/7 operations including Law Enforcement, Detention Center and the Rest Home are having to use overtime to fill posts.

#### **Operations:**

The operations area of the budget is showing low expenses at 37.81% three quarters of the way through the year. Areas of concern include:

- Attorney Mental Health Evaluations With expenses at 127.61% of budget, we have already exceeded the budget for mental health evaluations, but the need continues.
- County Emergency Fund 732.89%. This fund that houses the CARES Act funding that was received throughout the year. The expenses in this fund are fully offset by grant funding.
- Fair 86.28% is high, but expenses for the Fair are cyclical and should be fine by year end.

#### Debt:

Expenses are within expectations and will be within budgeted amounts. Lease payments associated with the new Fleet program are lower than anticipated because of delays in vehicle deliveries related to the pandemic.

#### **Capital Projects:**

Capital Project spending is low at 16.80% as we reserve funds for future projects. Spending continues on architectural and engineering work on several projects including and related to the Courts Building that was approved by voters. We will see significant spending in FY 2023 related to those projects.