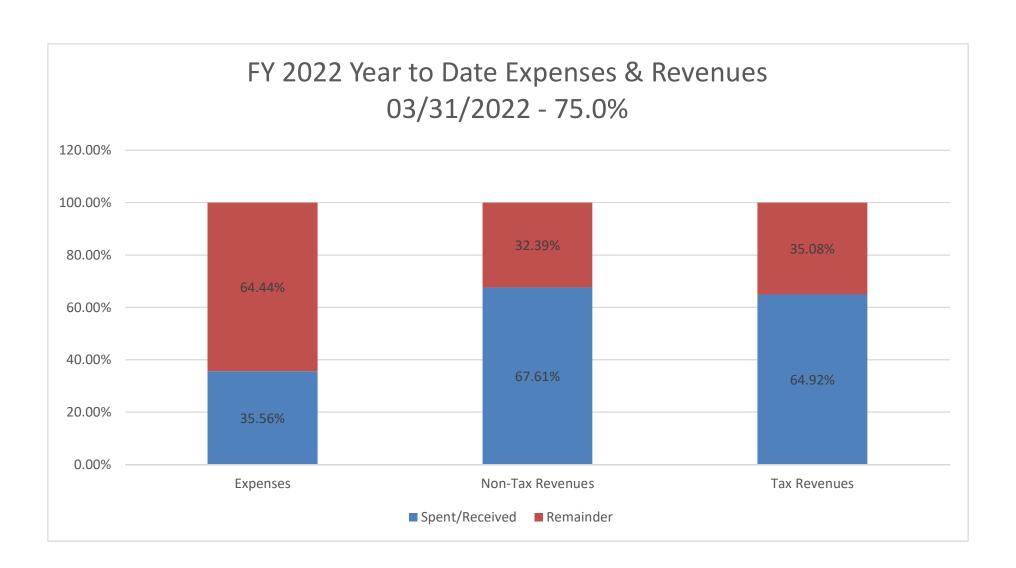

|                                  |             | ٠.         | 1011 10    | As of March        |                 | Daagot       |              |             |            |             |
|----------------------------------|-------------|------------|------------|--------------------|-----------------|--------------|--------------|-------------|------------|-------------|
|                                  |             | Expenses   |            | Nor                | n-Tax Revenues  |              | Ta           | ax Revenues |            | Cash        |
| Fund Description                 | Budget      | Actual     | %          | Budget             | Actual          | %            | Budget       | Actual      | %          | on Hand     |
| 2902 Forest Receipts             | 1,620       | -          | 0.00%      | -                  | -               | N/A          | -            | -           | N/A        | 1,620       |
| 2915 Freedom From Fear Grant     | 161,825     | 149,644    | 92.47%     | 146,606            | 76,934          | 52.48%       | -            | -           | N/A        | (62,152)    |
| 2916 COPS                        | 247,690     | 107,364    | 43.35%     | 135,009            | 147,659         | 109.37%      | -            | -           | N/A        | 174,495     |
| 2917 Victim Witness              | 509,498     | 317,328    | 62.28%     | 490,143            | 309,255         | 63.09%       | -            | -           | N/A        | (33,447)    |
| 2918 Law Enforcement Blk Grnt    | 78,000      | 71,744     | 91.98%     | 25,000             | 136,304         | 545.21%      | -            | -           | N/A        | (13,671)    |
| 2927 Homeland Security           | 153,959     | 138,771    | 90.14%     | 168,411            | 104,883         | 62.28%       | -            | -           | N/A        | 281,426     |
| 2940 CDBG - Grants               | -           | -          | N/A        | -                  | -               | N/A          | -            | -           | N/A        | 247         |
| 2950 D.U.I. Task Force           | 170,888     | 45,657     | 26.72%     | 60,000             | 39,972          | 66.62%       | -            | -           | N/A        | 165,932     |
| 2968 Cancer Prevention Grant     | -           | 188,041    | N/A        | -                  | 164,688         | N/A          | (140,000)    | -           | N/A        | 270,032     |
| 2969 Health Preparedness Grant   | 455,871     | 374,474    | 82.14%     | -                  | 216,756         | N/A          | 388,319      | -           | 0.00%      | 5,508       |
| 2971 W.I.C. Grant                | -           | 259,754    | N/A        | -                  | 286,017         | N/A          | (82,935)     | -           | N/A        | 54,914      |
| 2973 Maternal Child Health Grant | -           | 520,618    | N/A        | -                  | 581,127         | N/A          | (45,275)     | -           | N/A        | 138,547     |
| 2976 Communicable Disease        | -           | 1,017,230  | N/A        | -                  | 1,282,034       | N/A          | (51,228)     | -           | N/A        | 200,047     |
| 2979 Federal Health Grants       | -           | -          | N/A        | -                  | -               | N/A          | (67,008)     | -           | N/A        | 89,941      |
| 2987 Federal Grants              | 21,536,259  | 643,318    | 2.99%      | 11,113,732         | 264,728         | 2.38%        | (691,205)    | -           | N/A        | 10,588,610  |
| 2990 MRDTF Grant                 | -           | 325,069    | N/A        | -                  | 220,526         | N/A          | (8,959)      | -           | N/A        | (7,733)     |
| subtotal Grants, Districts, Misc | 42,251,435  | 9,134,220  | 21.62%     | 14,966,153         | 6,003,644       | 40.11%       | 2,350,381    | 1,799,704   | 76.57%     | 28,980,484  |
|                                  |             |            | -          | Capital Proje      | ct Funds        | -            |              |             |            |             |
| 3205 Intercap Loan Revolving     | -           | -          | N/A        | -                  | -               | N/A          | -            | -           | N/A        | 20          |
| 3500 Summary RID Bonds           | 855,442     | 186,371    | 21.79%     | -                  | 5,362           | N/A          | 820,285      | 572,700     | 69.82%     | 617,764     |
| 4140 Open Space Acquisition      | 1,283,977   | 344,388    | 26.82%     | -                  | 2,728           | N/A          | -            | -           | N/A        | 956,449     |
| 4200 RID Construction            | -           | -          | N/A        | -                  | -               | N/A          | -            | -           | N/A        | 20,746      |
| 4310 CTEP Projects               | -           | -          | N/A        | -                  | -               | N/A          | -            | -           | N/A        | 2,236       |
| 4331 Junk Vehicle Capital        | 200,000     | -          | 0.00%      | 65,842             | 319             | 0.48%        | -            | -           | N/A        | 200,387     |
| 4350 TSEP - Construction         | 912,084     | 10,100     | 1.11%      | 702,925            | -               | 0.00%        | 209,159      | -           | 0.00%      | 28          |
| 4430 CDBG - Projects             | -           | -          | N/A        | -                  | -               | N/A          | -            | -           | N/A        | 0           |
| 4990 Stimulus Activity           |             |            | <u>N/A</u> |                    |                 | <u>N/A</u>   |              |             | <u>N/A</u> |             |
| subtotal Capital Projects        | 3,251,503   | 540,859    | 16.63%     | 768,767            | 8,410           | 1.09%        | 1,029,444    | 572,700     | 55.63%     | 1,797,632   |
|                                  |             |            | Ente       | rprise and Interde | partmental Fund | s            |              |             |            |             |
| 5411 Solid Waste District        | 28,310,183  | 2,834,179  | 10.01%     | 6,267,648          | 5,057,318       | 80.69%       | -            | -           | N/A        | 24,027,583  |
| 5412 West/Heben Refuse Dist.     | 2,009,816   | 609,231    | 30.31%     | 657,250            | 573,593         | 87.27%       | -            | -           | N/A        | 1,350,032   |
| 6010 Motor Pool                  | 79,939      | 7,516      | 9.40%      | 21,200             | 7,892           | 37.23%       | -            | -           | N/A        | 94,742      |
| 6050 Employee Health Insurance   | 10,055,037  | 6,125,878  | 60.92%     | 6,727,000          | 7,005,898       | 104.15%      | -            | -           | N/A        | 8,361,687   |
| 6070 County Facilities           | 2,960,197   | 1,421,936  | 48.04%     | 2,035,151          | 1,022,626       | 50.25%       | -            | -           | N/A        | 760,536     |
| 6090 Central Communications      | -           | -          | N/A        | -                  | 521             | N/A          | -            | -           | N/A        | 344,437     |
| 6110 Copier Revolving Fund       | 185,063     | 61,751     | 33.37%     | 33,800             | 61,758          | 182.72%      | -            | -           | N/A        | 205,858     |
| 6120 Liability Insurance Fund    | 940,535     | 61,587     | 6.55%      | 150,000            | 1,673           | <u>1.12%</u> | <del>_</del> |             | N/A        | 844,742     |
| subtotal Ent/Interdepartmental   | 44,540,770  | 11,122,078 | 24.97%     | 15,892,049         | 13,731,278      | 86.40%       | -            |             | N/A        | 35,989,617  |
| TOTAL COUNTY FUNDS               | 187,757,312 | 66,761,991 | 35.56%     | 57,038,320         | 38,563,966      | 67.61%       | 48,533,794   | 31,507,026  | 64.92%     | 105,934,127 |