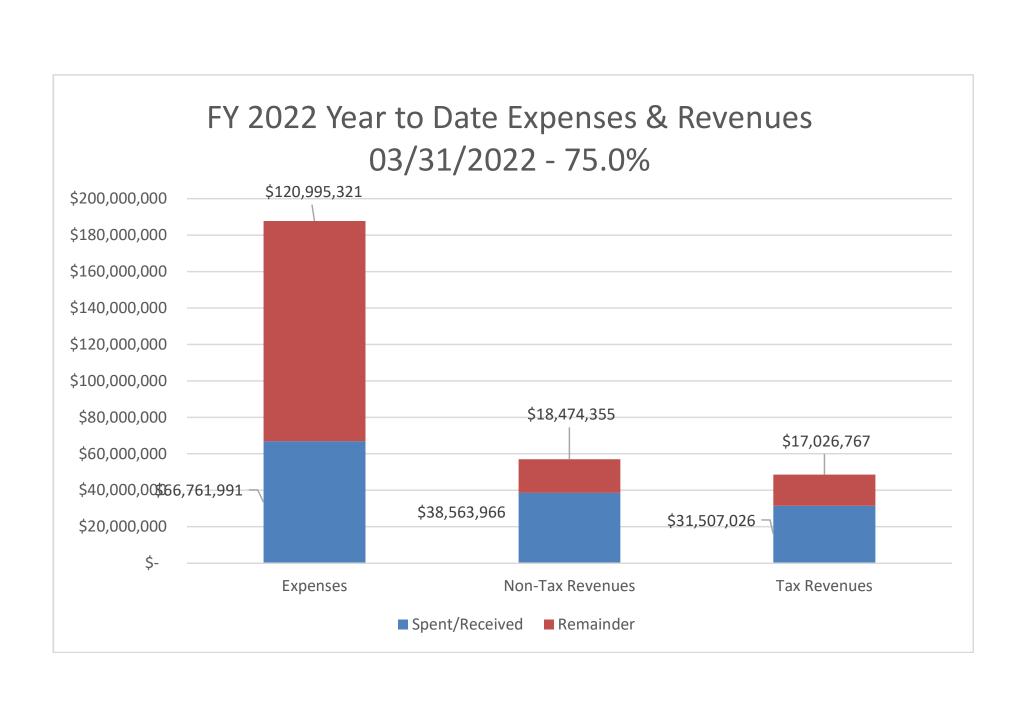

|                                  |             | ٠.         | 1011 10    | As of March        |                 | Daagot       |              |             |            |             |
|----------------------------------|-------------|------------|------------|--------------------|-----------------|--------------|--------------|-------------|------------|-------------|
|                                  |             | Expenses   |            | Nor                | n-Tax Revenues  |              | Ta           | ax Revenues |            | Cash        |
| Fund Description                 | Budget      | Actual     | %          | Budget             | Actual          | %            | Budget       | Actual      | %          | on Hand     |
| 2902 Forest Receipts             | 1,620       | -          | 0.00%      | -                  | -               | N/A          | -            | -           | N/A        | 1,620       |
| 2915 Freedom From Fear Grant     | 161,825     | 149,644    | 92.47%     | 146,606            | 76,934          | 52.48%       | -            | -           | N/A        | (62,152)    |
| 2916 COPS                        | 247,690     | 107,364    | 43.35%     | 135,009            | 147,659         | 109.37%      | -            | -           | N/A        | 174,495     |
| 2917 Victim Witness              | 509,498     | 317,328    | 62.28%     | 490,143            | 309,255         | 63.09%       | -            | -           | N/A        | (33,447)    |
| 2918 Law Enforcement Blk Grnt    | 78,000      | 71,744     | 91.98%     | 25,000             | 136,304         | 545.21%      | -            | -           | N/A        | (13,671)    |
| 2927 Homeland Security           | 153,959     | 138,771    | 90.14%     | 168,411            | 104,883         | 62.28%       | -            | -           | N/A        | 281,426     |
| 2940 CDBG - Grants               | -           | -          | N/A        | -                  | -               | N/A          | -            | -           | N/A        | 247         |
| 2950 D.U.I. Task Force           | 170,888     | 45,657     | 26.72%     | 60,000             | 39,972          | 66.62%       | -            | -           | N/A        | 165,932     |
| 2968 Cancer Prevention Grant     | -           | 188,041    | N/A        | -                  | 164,688         | N/A          | (140,000)    | -           | N/A        | 270,032     |
| 2969 Health Preparedness Grant   | 455,871     | 374,474    | 82.14%     | -                  | 216,756         | N/A          | 388,319      | -           | 0.00%      | 5,508       |
| 2971 W.I.C. Grant                | -           | 259,754    | N/A        | -                  | 286,017         | N/A          | (82,935)     | -           | N/A        | 54,914      |
| 2973 Maternal Child Health Grant | -           | 520,618    | N/A        | -                  | 581,127         | N/A          | (45,275)     | -           | N/A        | 138,547     |
| 2976 Communicable Disease        | -           | 1,017,230  | N/A        | -                  | 1,282,034       | N/A          | (51,228)     | -           | N/A        | 200,047     |
| 2979 Federal Health Grants       | -           | -          | N/A        | -                  | -               | N/A          | (67,008)     | -           | N/A        | 89,941      |
| 2987 Federal Grants              | 21,536,259  | 643,318    | 2.99%      | 11,113,732         | 264,728         | 2.38%        | (691,205)    | -           | N/A        | 10,588,610  |
| 2990 MRDTF Grant                 | -           | 325,069    | N/A        | -                  | 220,526         | N/A          | (8,959)      | -           | N/A        | (7,733)     |
| subtotal Grants, Districts, Misc | 42,251,435  | 9,134,220  | 21.62%     | 14,966,153         | 6,003,644       | 40.11%       | 2,350,381    | 1,799,704   | 76.57%     | 28,980,484  |
|                                  |             |            | -          | Capital Proje      | ct Funds        | -            |              |             |            |             |
| 3205 Intercap Loan Revolving     | -           | -          | N/A        | -                  | -               | N/A          | -            | -           | N/A        | 20          |
| 3500 Summary RID Bonds           | 855,442     | 186,371    | 21.79%     | -                  | 5,362           | N/A          | 820,285      | 572,700     | 69.82%     | 617,764     |
| 4140 Open Space Acquisition      | 1,283,977   | 344,388    | 26.82%     | -                  | 2,728           | N/A          | -            | -           | N/A        | 956,449     |
| 4200 RID Construction            | -           | -          | N/A        | -                  | -               | N/A          | -            | -           | N/A        | 20,746      |
| 4310 CTEP Projects               | -           | -          | N/A        | -                  | -               | N/A          | -            | -           | N/A        | 2,236       |
| 4331 Junk Vehicle Capital        | 200,000     | -          | 0.00%      | 65,842             | 319             | 0.48%        | -            | -           | N/A        | 200,387     |
| 4350 TSEP - Construction         | 912,084     | 10,100     | 1.11%      | 702,925            | -               | 0.00%        | 209,159      | -           | 0.00%      | 28          |
| 4430 CDBG - Projects             | -           | -          | N/A        | -                  | -               | N/A          | -            | -           | N/A        | 0           |
| 4990 Stimulus Activity           |             |            | <u>N/A</u> |                    |                 | <u>N/A</u>   |              |             | <u>N/A</u> |             |
| subtotal Capital Projects        | 3,251,503   | 540,859    | 16.63%     | 768,767            | 8,410           | 1.09%        | 1,029,444    | 572,700     | 55.63%     | 1,797,632   |
|                                  |             |            | Ente       | rprise and Interde | partmental Fund | s            |              |             |            |             |
| 5411 Solid Waste District        | 28,310,183  | 2,834,179  | 10.01%     | 6,267,648          | 5,057,318       | 80.69%       | -            | -           | N/A        | 24,027,583  |
| 5412 West/Heben Refuse Dist.     | 2,009,816   | 609,231    | 30.31%     | 657,250            | 573,593         | 87.27%       | -            | -           | N/A        | 1,350,032   |
| 6010 Motor Pool                  | 79,939      | 7,516      | 9.40%      | 21,200             | 7,892           | 37.23%       | -            | -           | N/A        | 94,742      |
| 6050 Employee Health Insurance   | 10,055,037  | 6,125,878  | 60.92%     | 6,727,000          | 7,005,898       | 104.15%      | -            | -           | N/A        | 8,361,687   |
| 6070 County Facilities           | 2,960,197   | 1,421,936  | 48.04%     | 2,035,151          | 1,022,626       | 50.25%       | -            | -           | N/A        | 760,536     |
| 6090 Central Communications      | -           | -          | N/A        | -                  | 521             | N/A          | -            | -           | N/A        | 344,437     |
| 6110 Copier Revolving Fund       | 185,063     | 61,751     | 33.37%     | 33,800             | 61,758          | 182.72%      | -            | -           | N/A        | 205,858     |
| 6120 Liability Insurance Fund    | 940,535     | 61,587     | 6.55%      | 150,000            | 1,673           | <u>1.12%</u> | <del>_</del> |             | N/A        | 844,742     |
| subtotal Ent/Interdepartmental   | 44,540,770  | 11,122,078 | 24.97%     | 15,892,049         | 13,731,278      | 86.40%       | -            |             | N/A        | 35,989,617  |
| TOTAL COUNTY FUNDS               | 187,757,312 | 66,761,991 | 35.56%     | 57,038,320         | 38,563,966      | 67.61%       | 48,533,794   | 31,507,026  | 64.92%     | 105,934,127 |